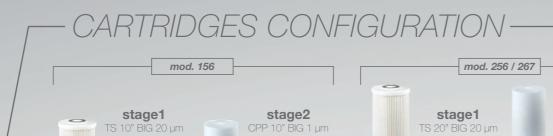

## SEDIMENT FILTRATION BACTERIA AND VIRUSES REDUCTION

coarse **sediment** >10 μm

viruses

bacteria