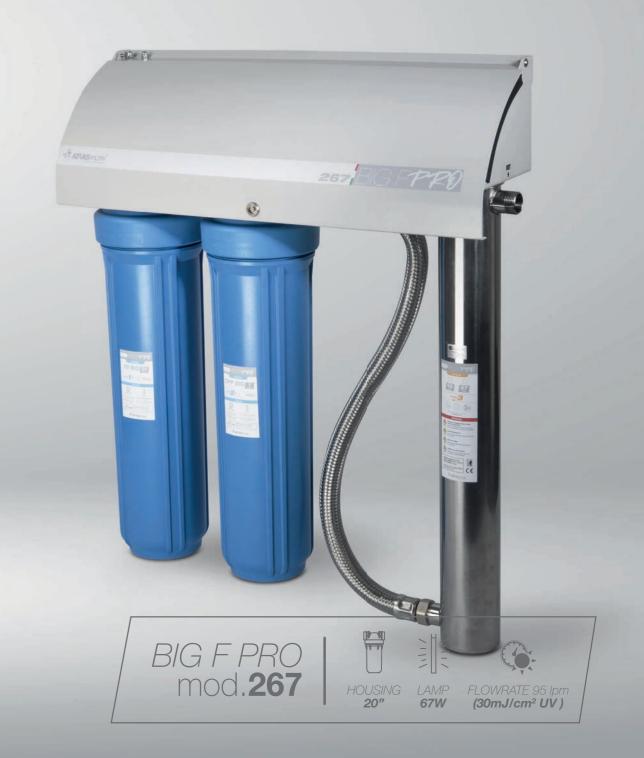

# The first system on the market with Reversible inlet<>outlet

Atlas **BIG F PRO** is an easy to install two stage filtration system with UV treatment, for the removal of sediment and for water purification by means of UV-C radiation. **UV-C treatment** is a physical disinfection treatment for the inactivation of microorganisms in water.