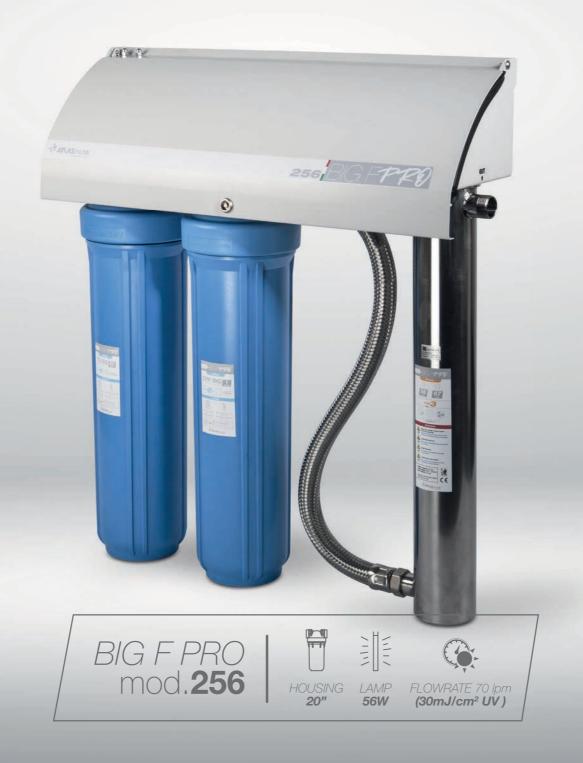

# The first system on the market with Reversible inlet<>outlet

Atlas **BIG F PRO** is an easy to install two stage filtration system with UV treatment, for the removal of sediment and for water purification by means of UV-C radiation. **UV-C treatment** is a physical disinfection treatment for the inactivation of microorganisms in water.