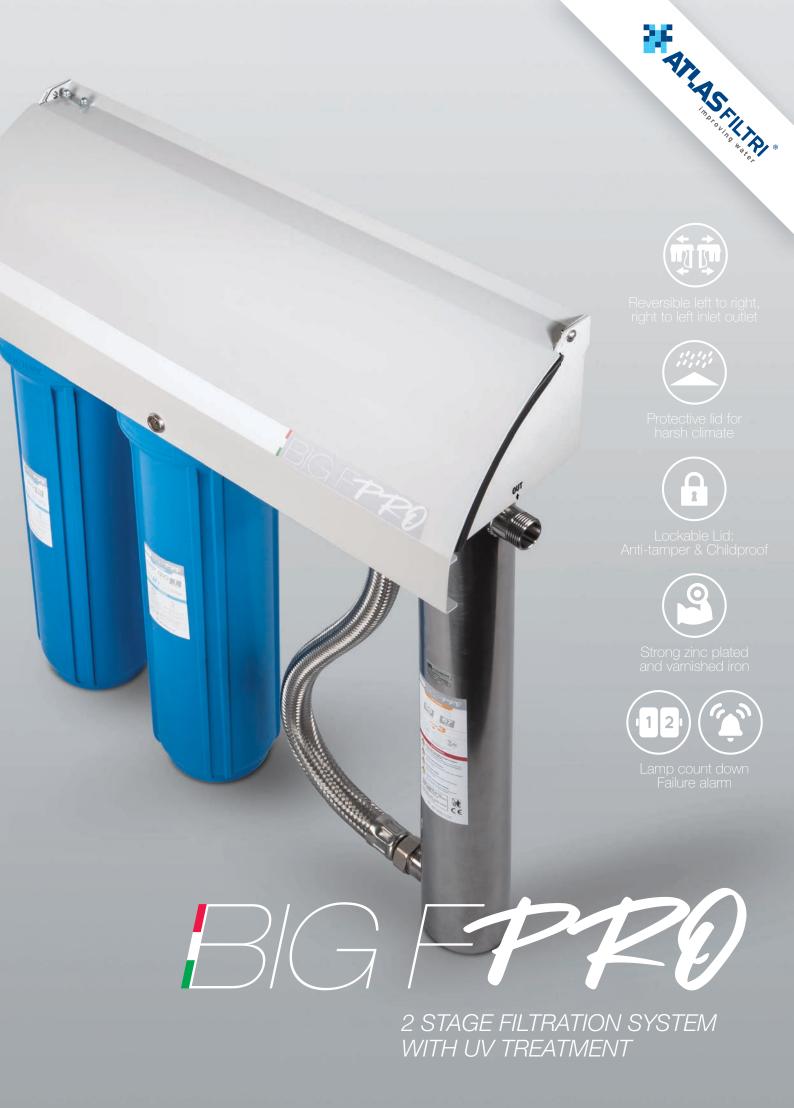

# The first system on the market with Reversible inlet<>outlet

Atlas **BIG F PRO** is an easy to install two stage filtration system with UV treatment, for the removal of sediment and for water purification by means of UV-C radiation. **UV-C treatment** is a physical disinfection treatment for the inactivation of microorganisms in water.

# We value what really matters. Water

IT'S MADE IN ITALY