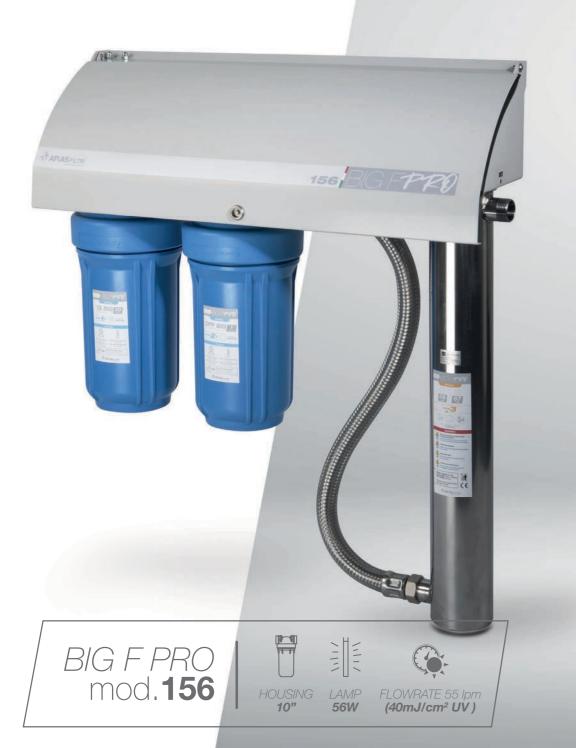

# The first system on the market with Reversible inlet<>outlet

Atlas **BIG F PRO** is an easy to install two stage filtration system with UV treatment, for the removal of sediment and for water purification by means of UV-C radiation. **UV-C treatment** is a physical disinfection treatment for the inactivation of microorganisms in water.