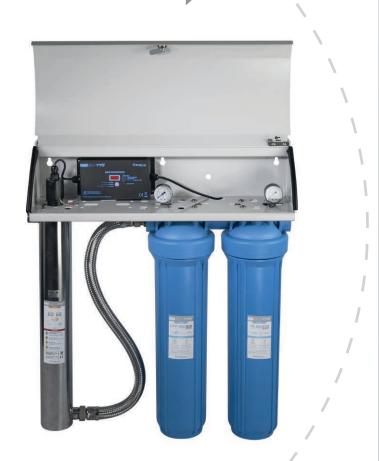

# The first system on the market with Reversible inlet<>outlet

Atlas **BIG F PRO** is an easy to install two stage filtration system with UV treatment, for the removal of sediment and for water purification by means of UV-C radiation. **UV-C treatment** is a physical disinfection treatment for the inactivation of microorganisms in water.