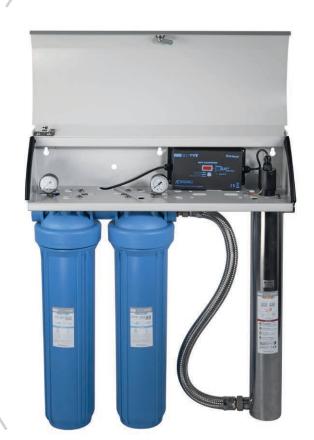

# The first system on the market with Reversible inlet<>outlet

Atlas **BIG F PRO** is an easy to install two stage filtration system with UV treatment, for the removal of sediment and for water purification by means of UV-C radiation. **UV-C treatment** is a physical disinfection treatment for the inactivation of microorganisms in water.

INSTALLATION SCHEME EXAMPLE\*-

and more applications...

A) Municipal water inlet B) BIG F PRO.

RAINWATER TREATMENT

WELL WATER TREATMENT

A) Well. B) Pump. C) BIG F PRO.

MAINS WATER TREATMENT