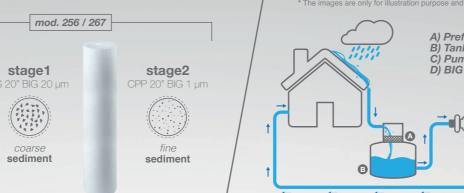

## SEDIMENT FILTRATION BACTERIA AND VIRUSES REDUCTION

coarse **sediment** >10 μm

viruses

bacteria