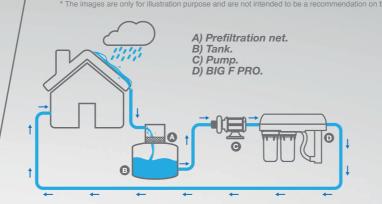

INSTALLATION SCHEME EXAMPLE\*-

and more applications...

A) Municipal water inlet B) BIG F PRO.

RAINWATER TREATMENT

WELL WATER TREATMENT

A) Well. B) Pump. C) BIG F PRO.

MAINS WATER TREATMENT